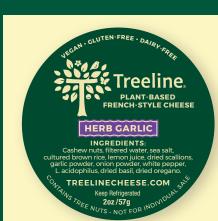

## **HERB-GARLIC 2 oz.**

Flavored with fine herbs and garlic for a sophisticated and complex flavor.

Ingredients: Cashew nuts, filtered water, sea salt, cultured brown rice, lemon juice, dried scallions, garlic powder, onion powder, white pepper, dried basil, dried oregano, L. Acidophilus.