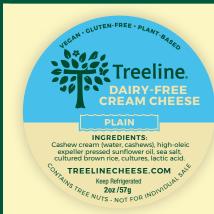

## PLAIN 2 oz.

Made from whole and simple ingredients, this cheese has a creamy texture perfect for spreading on a bagel.

Ingredients: Cashew cream (water, cashews), high-oleic expeller pressed sunflower oil, sea salt, cultured brown rice, cultures, lactic acid.