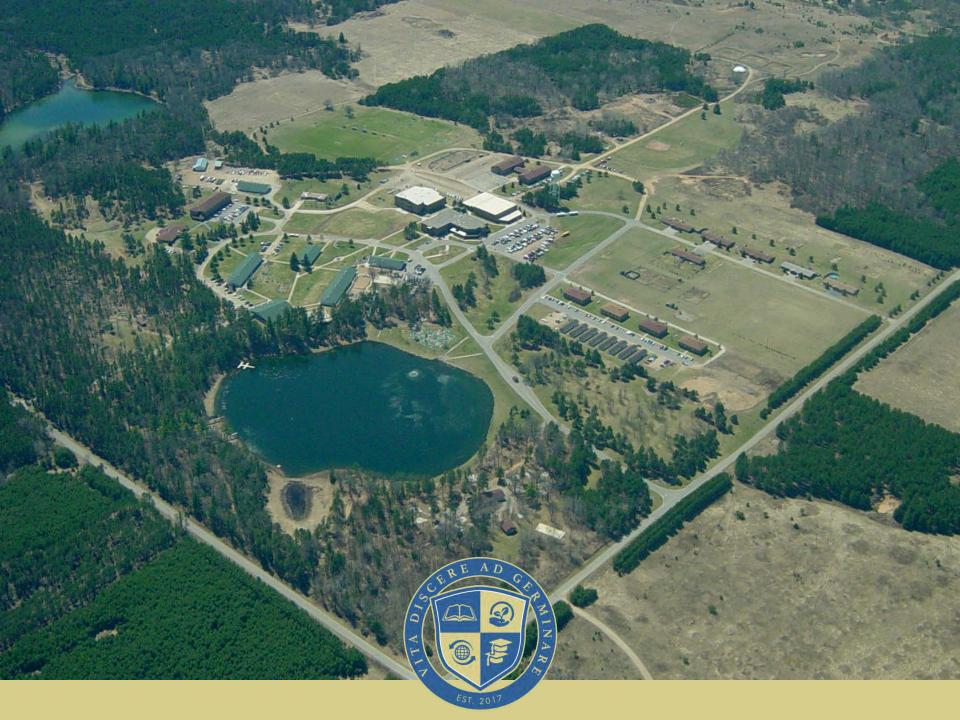

## NORTHLAND SCHOLARS ACADEMY

#### CONTINUING A TRADITION OF EDUCATIONAL EXCELLENCE SINCE 1958

### Northland Scholars Academy is a college-preparatory school offering grades 9-12, and a PG or gap year.







### NSA prepares students for success in advanced studies, in future careers, and in life.







### Beautiful 435 acre campus In Northeast Wisconsin







































#### NSA prepares students for university through a rigorous high school and college curriculum.









### NSA's ESL program improves English skills and English proficiency.









# NSA offers an exceptional student experience...







# ...through leadership training and character building







# ...through fun and exciting campus amenities

















# ...through robust volunteerism and community involvement







# ... and through a variety of clubs, sports, student organizations, and field trips.













## Thank You for Visiting the State Capitol

Northland Scholars Academy March 6, 2019



FROM REP. MURSAU & SEN. TIFFANY Wisconsin State Legislature



















Through a partnership with Bay College, NSA students have the opp