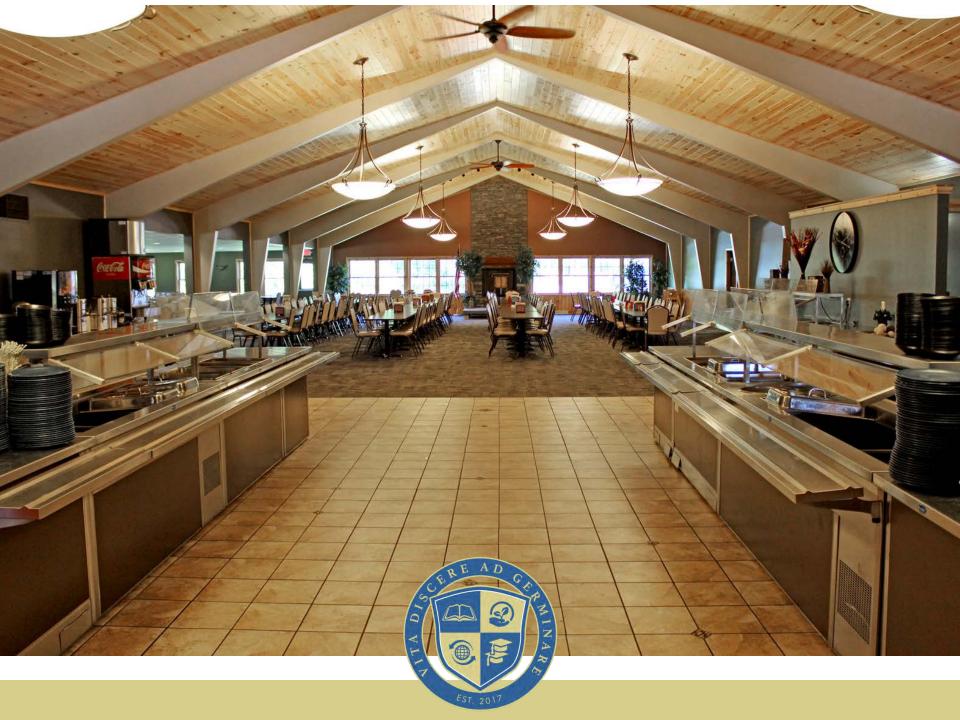

## NORTHLAND SCHOLARS ACADEMY

#### CONTINUING A TRADITION OF EDUCATIONAL EXCELLENCE SINCE 1958

### Northland Scholars Academy is a college-preparatory school offering grades 9-12, and a PG or gap year.







### NSA prepares students for success in advanced studies, in future careers, and in life.







### Beautiful 435 acre campus In Northeast Wisconsin







































#### NSA prepares students for university through a rigorous high school and college curriculum.









### NSA's ESL program improves English skills and English proficiency.









# NSA offers an exceptional student experience...







# ...through leadership training and character building







# ...through fun and exciting campus amenities

















# ...through robust volunteerism and community involvement







# ... and through a variety of clubs, sports, student organizations, and field trips.













## Thank You for Visiting the State Capitol

Northland Scholars Academy March 6, 2019



FROM REP. MURSAU & SEN. TIFFANY Wisconsin State Legislature



















Through a partnership with Bay College, NSA students have the opportunity to enroll i