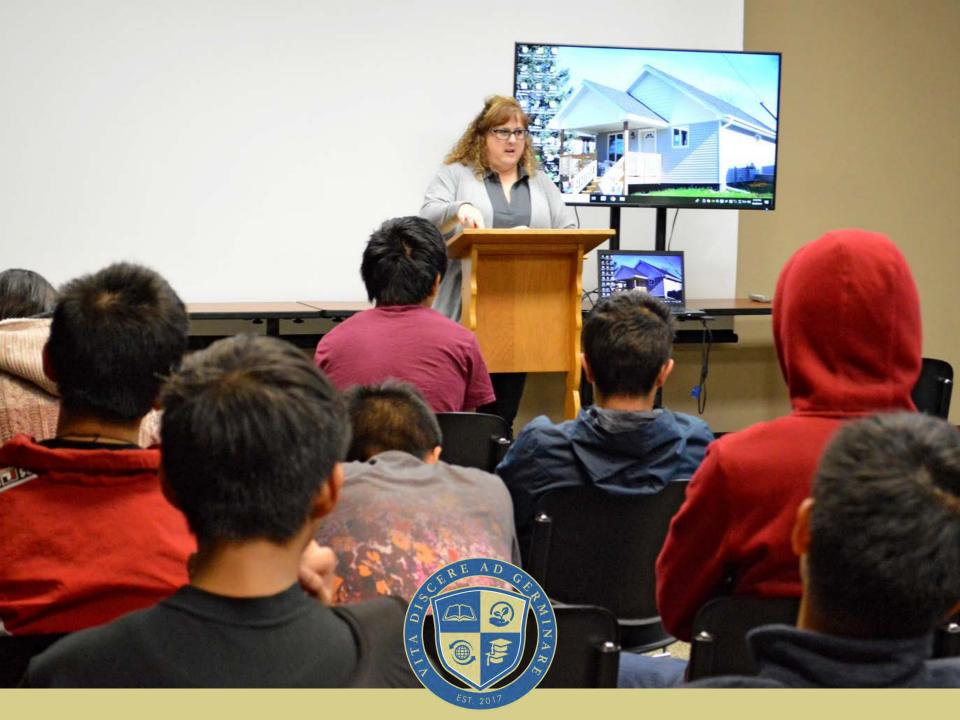

#### NSA prepares students for university through a rigorous high school and college curriculum.

## Thank You for Visiting the State Capitol

Northland Scholars Academy March 6, 2019

FROM REP. MURSAU & SEN. TIFFANY Wisconsin State Legislature

Through a partnership with Bay College, NSA students have the opportunity to enroll in hundreds of dual-credit college courses and certificate programs with the ability to earn a degree, or vocational certification while in high school.