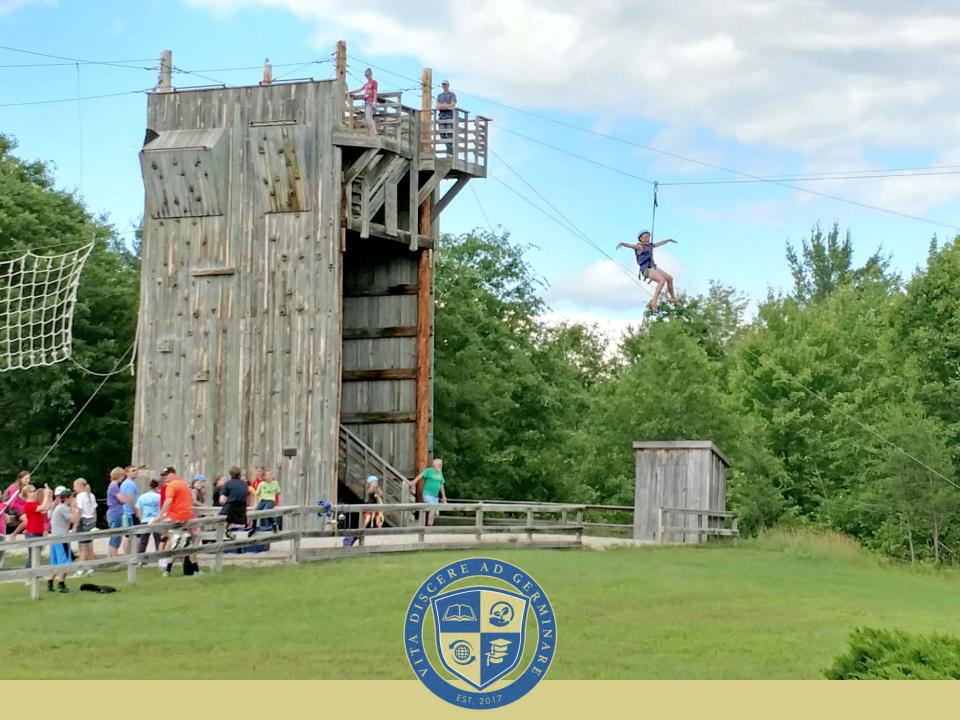

## NORTHLAND SCHOLARS ACADEMY

#### CONTINUING A TRADITION OF EDUCATIONAL EXCELLENCE SINCE 1958

### Northland Scholars Academy is a college-preparatory school offering grades 9-12, and a PG or gap year.







### NSA prepares students for success in advanced studies, in future careers, and in life.







### Beautiful 435 acre campus In Northeast Wisconsin







































#### NSA prepares students for university through a rigorous high school and college curriculum.









### NSA's ESL program improves English skills and English proficiency.









# NSA offers an exceptional student experience...







# ...through leadership training and character building







# ...through fun and exciting campus amenities

















# ...through robust volunteerism and community involvement







# ... and through a variety of clubs, sports, student organizations, and field trips.













## Thank You for Visiting the State Capitol

Northland Scholars Academy March 6, 2019



FROM REP. MURSAU & SEN. TIFFANY Wisconsin State Legislature



















Through a partnership with Bay College, NSA students have the opportunity to enroll in hundreds of dual-credit college courses and certificate programs with the ability to earn a degree, or vocational certification while in high school.













### NSA Streamlined Application Process

Online application: Northlandscholars.org/apply

#### **Required Documents**

- The past two year's official school transcripts
- Recommendation letters from two teache