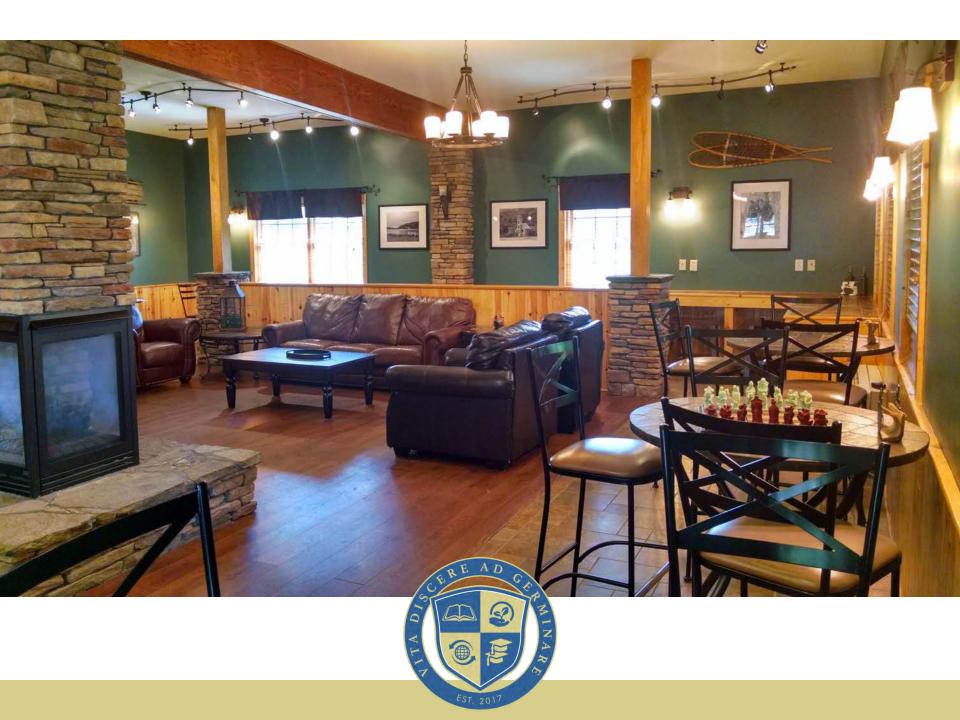

## NORTHLAND SCHOLARS ACADEMY

#### CONTINUING A TRADITION OF EDUCATIONAL EXCELLENCE SINCE 1958

### Northland Scholars Academy is a college-preparatory school offering grades 9-12, and a PG or gap year.







### NSA prepares students for success in advanced studies, in future careers, and in life.







### Beautiful 435 acre campus In Northeast Wisconsin







































#### NSA prepares students for university through a rigorous high school and college curriculum.









### NSA's ESL program improves English skills and English proficiency.









# NSA offers an exceptional student experience...







# ...through leadership training and character building







# ...through fun and exciting campus amenities

















# ...through robust volunteerism and community involvement







# ... and through a variety of clubs, sports, student organizations, and field trips.













## Thank You for Visiting the State Capitol

Northland Scholars Academy March 6, 2019



FROM REP. MURSAU & SEN. TIFFANY Wisconsin State Legislature



















Through a partnership with Bay College, NSA students have the opportunity to enroll in hundre