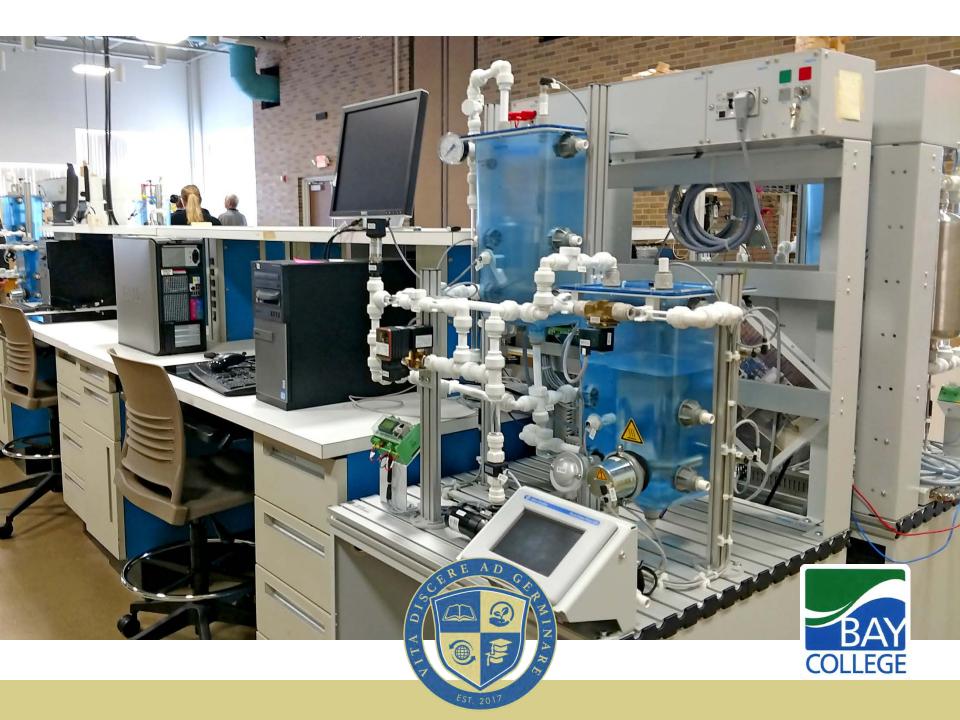

## Thank You for Visiting the State Capitol

Northland Scholars Academy March 6, 2019

FROM REP. MURSAU & SEN. TIFFANY Wisconsin State Legislature

Through a partnership with Bay College, NSA students have the opportunity to enroll in hundreds of dual-credit college courses and certificate programs with the ability to earn a degree, or vocational certification while in high school.