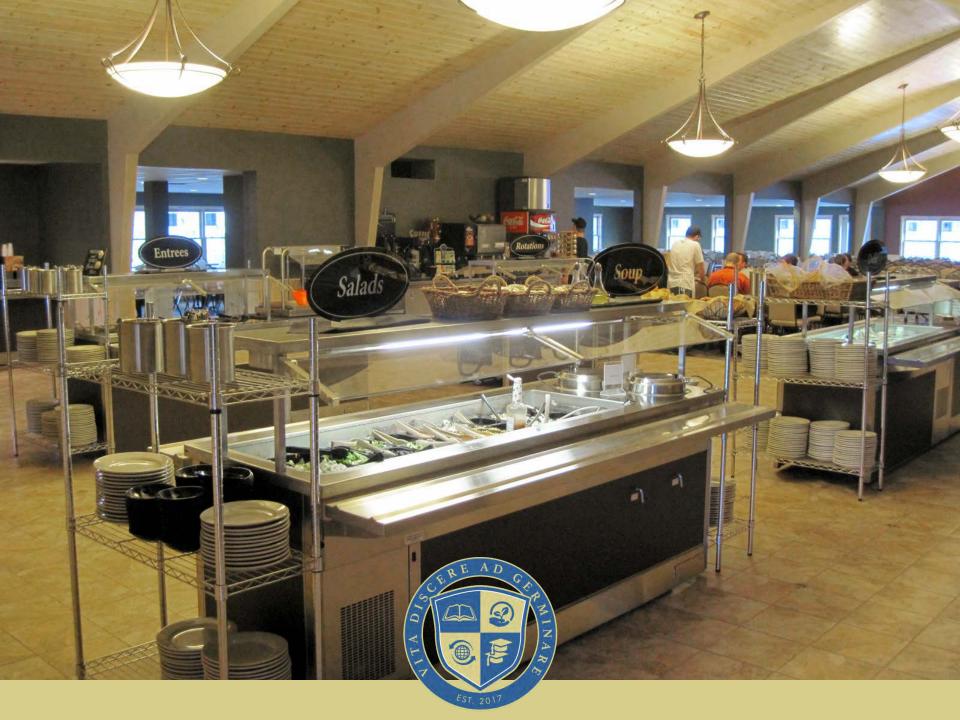

## NORTHLAND SCHOLARS ACADEMY

#### CONTINUING A TRADITION OF EDUCATIONAL EXCELLENCE SINCE 1958

### Northland Scholars Academy is a college-preparatory school offering grades 9-12, and a PG or gap year.







### NSA prepares students for success in advanced studies, in future careers, and in life.







### Beautiful 435 acre campus In Northeast Wisconsin







































#### NSA prepares students for university through a rigorous high school and college curriculum.









### NSA's ESL program improves English skills and English proficiency.









# NSA offers an exceptional student experience...







# ...through leadership training and character building







# ...through fun and exciting campus amenities

















# ...through robust volunteerism and community involvement







# ... and through a variety of clubs, sports, student organizations, and field trips.













## Thank You for Visiting the State Capitol

Northland Scholars Academy March 6, 2019



FROM REP. MURSAU & SEN. TIFFANY Wisconsin State Legislature



















Through a partnership with Bay College, NSA students have the opportunity to enroll in