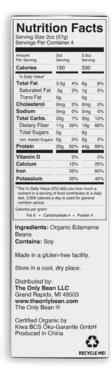

| Product Name:            | Edamame Fettuccine                             |                |
|--------------------------|------------------------------------------------|----------------|
| Unit Size:               | 8oz (227g)                                     |                |
| Ingredients:             | Organic Edamame Beans (Glycine max L. Merrill) | 92%            |
|                          | Water                                          | 8%             |
| Allergen Statement:      | Contains Soy.  Made in a gluten-free facility. |                |
| Shelf Life:              | 2 Years                                        |                |
|                          | Nutrition Facts                                |                |
| 4 Servings Per Container |                                                |                |
| Serving Size             | 2oz (57g)                                      |                |
| Calories                 |                                                | 190            |
|                          |                                                | % Daily Value* |
| Total Fat                | 3.5g                                           | 4%             |
| Saturated Fat            | .5g                                            | 3%             |
| Trans Fat                | 0g                                             |                |
| Cholesterol              | 0mg 0%                                         |                |
| Sodium                   | 0mg 0%                                         |                |
| Total Carbs              | 20g 7%                                         |                |
| Dietary Fiber            | 11g                                            | 39%            |
| Sugars                   | 5g                                             |                |
| Added Sugars             | 0g                                             | 0%             |
| Protein                  | 25g                                            | 50%            |
| Vitamin D                |                                                | 0%             |
| Calcium                  |                                                | 15%            |
| Iron                     |                                                | 35%            |
| Potassium                |                                                | 20%            |