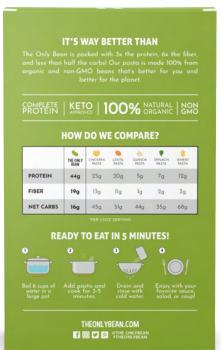

| Product Name:            | Edamame Fettuccine                             |                |
|--------------------------|------------------------------------------------|----------------|
| Unit Size:               | 8oz (227g)                                     |                |
| Ingredients:             | Organic Edamame Beans (Glycine max L. Merrill) | 92%            |
|                          | Water                                          | 8%             |
| Allergen Statement:      | Contains Soy.  Made in a gluten-free facility. |                |
| Shelf Life:              | 2 Years                                        |                |
|                          | Nutrition Facts                                |                |
| 4 Servings Per Container |                                                |                |
| Serving Size             | 2oz (57g)                                      |                |
| Calories                 |                                                | 190            |
|                          |                                                | % Daily Value* |
| Total Fat                | 3.5g                                           | 4%             |
| Saturated Fat            | .5g                                            | 3%             |
| Trans Fat                | 0g                                             |                |
| Cholesterol              | 0mg 0%                                         |                |
| Sodium                   | 0mg 0%                                         |                |
| Total Carbs              | 20g 7%                                         |                |
| Dietary Fiber            | 11g                                            | 39%            |
| Sugars                   | 5g                                             |                |
| Added Sugars             | 0g                                             | 0%             |
| Protein                  | 25g                                            | 50%            |
| Vitamin D                |                                                | 0%             |
| Calcium                  |                                                | 15%            |
| Iron                     |                                                | 35%            |
| Potassium                |                                                | 20%            |