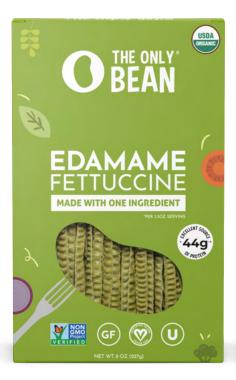

| Product Name:            | Edamame Fettuccine                             |                |
|--------------------------|------------------------------------------------|----------------|
| Unit Size:               | 8oz (227g)                                     |                |
| Ingredients:             | Organic Edamame Beans (Glycine max L. Merrill) | 92%            |
|                          | Water                                          | 8%             |
| Allergen Statement:      | Contains Soy.  Made in a gluten-free facility. |                |
| Shelf Life:              | 2 Years                                        |                |
|                          | Nutrition Facts                                |                |
| 4 Servings Per Container |                                                |                |
| Serving Size             | 2oz (57g)                                      |                |
| Calories                 |                                                | 190            |
|                          |                                                | % Daily Value* |
| Total Fat                | 3.5g                                           | 4%             |
| Saturated Fat            | .5g                                            | 3%             |
| Trans Fat                | 0g                                             |                |
| Cholesterol              | 0mg 0%                                         |                |
| Sodium                   | 0mg 0%                                         |                |
| Total Carbs              | 20g 7%                                         |                |
| Dietary Fiber            | 11g                                            | 39%            |
| Sugars                   | 5g                                             |                |
| Added Sugars             | 0g                                             | 0%             |
| Protein                  | 25g                                            | 50%            |
| Vitamin D                |                                                | 0%             |
| Calcium                  |                                                | 15%            |
| Iron                     |                                                | 35%            |
| Potassium                |                                                | 20%            |

Non-GMO Project Verified

Vegan Certified

**OU Kosher** 

**Certifications:** 

PACKAGE FRONT PACKAGE BACK PACKAGE SIDES

Unit Dimension: 53x116x190mm

Case Pack: 6 Units

Master Carton Pack: 8 Cases