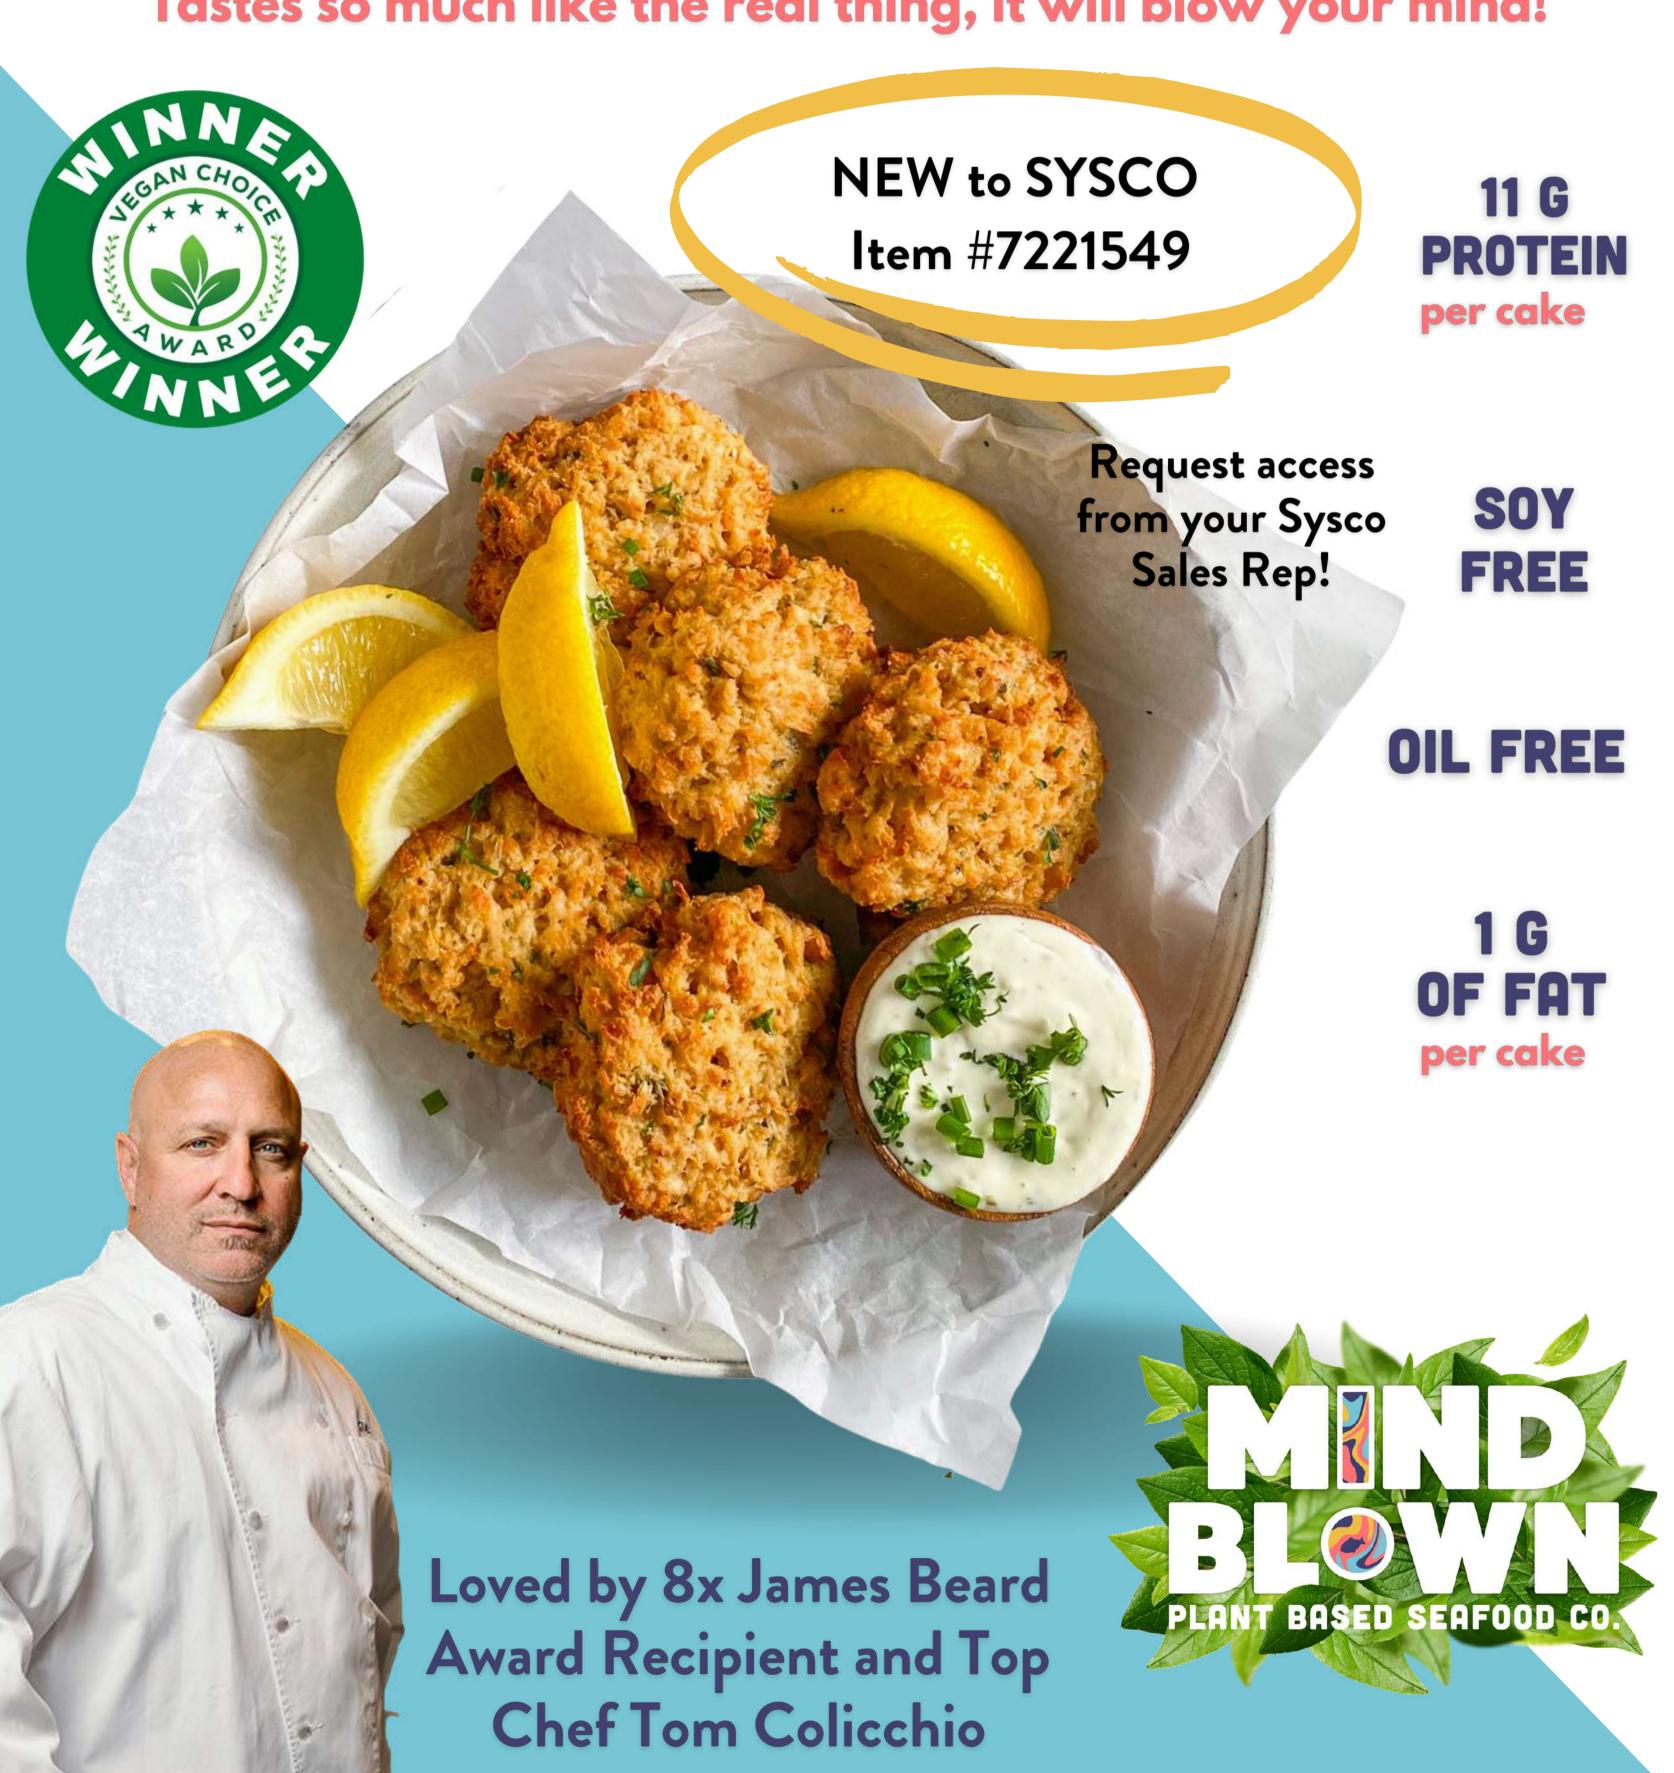

## PLANT BASED

Tastes so much like the real thing, it will blow your mind!

**Unit:** Pre-portioned, frozen 3 oz. cakes

**Preparation:** Cook from frozen or thawed in just

minutes- fry(preferred), pan saute, bake or air fry.

Case Pack: 1 x 10 lb. bag (approx. 53 cakes)

Pallet: 77 cases; 11 Ti x 7 Hi

**Shelf Life:** 18 months frozen, 14 days from thaw

| 53 servings per container  Serving size 3 oz cake (84g) |                |
|---------------------------------------------------------|----------------|
|                                                         | cake (04g)     |
| Amount Per Serving  Calories                            | 110            |
|                                                         | % Daily Value* |
| Total Fat 1g                                            | 1%             |
| Saturated Fat 0g                                        | 0%             |
| Trans Fat 0g                                            |                |
| Cholesterol 0mg                                         | 0%             |
| Sodium 600mg                                            | 26%            |
| Total Carbohydrate 15g                                  | 5%             |
| Dietary Fiber 1g                                        | 4%             |
| Total Sugars 1g                                         |                |
| Includes 0g Added Sugars                                | 0%             |
| Protein 11g                                             | 22%            |
| Vitamin D 0mcg                                          | 0%             |
| Calcium 0mg                                             | 0%             |
| Iron 1.08mg                                             | 6%             |
| Potassium 141mg                                         | 4%             |