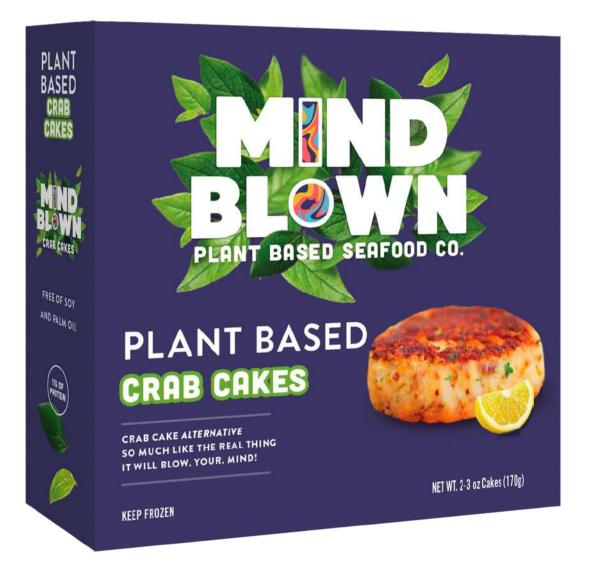

## Maryland-Style

## PLANT BASED

Tastes so much like the real thing, it will blow your mind!

**Unit:** Pre-portioned, frozen 3 oz. cakes

**Preparation:** Cook from frozen or thawed in just

minutes- fry(preferred), pan saute, bake or air fry.

INGREDIENTS: HYDRATED WHEAT PROTEIN (WATER, WHEAT PROTEIN), NATURAL AND ARTIFICIAL VEGAN CRAB FLAVOR, WHEAT FLOUR, MODIFIED FOOD STARCH, CONTAINS 2% OR LESS OF THE FOLLOWING: MALTODEXTRIN, CELERY, PEA PROTEIN, ONIONS, SODIUM CITRATE, ONION POWDER, SALT, DEXTROSE, SPICE EXTRACTIVE, SPICES (INCLUDING MUSTARD AND PAPRIKA), GARLIC POWDER, YEAST, SUGAR, XANTHAN GUM.

**CONTAINS: WHEAT** 

CENTER OF PLATE | SANDWICH | PROTEIN ADD FOR SALAD OR BOWL SLACK OUT TO MAKE BALLS, GREAT FOR STUFFED APPETIZERS

SEA WHAT'S POSSIBLE

A seafood experience for EVERY customer!