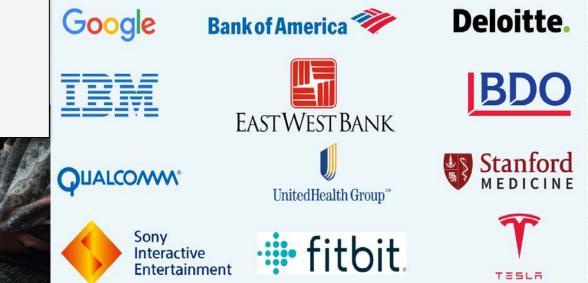

## **Career Development**

## **Career Services**

- One-on-one guidance
- Professional workshops
- Networking events and career fairs
- And more…