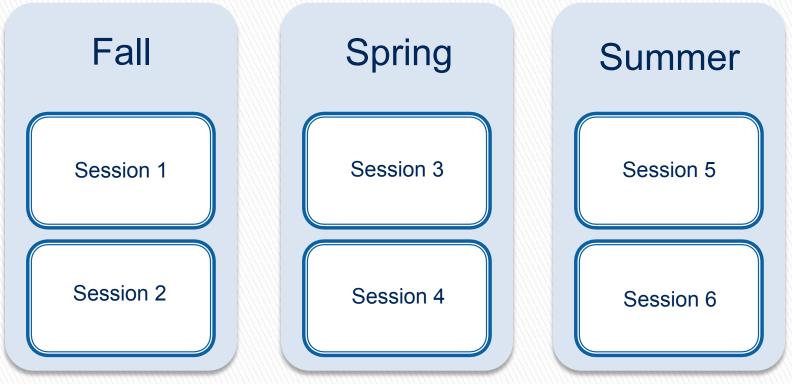

## **Open Enrollment – 6 Starts Per Year**

#### \*8 week sessions \*Applications due 2 months before start date