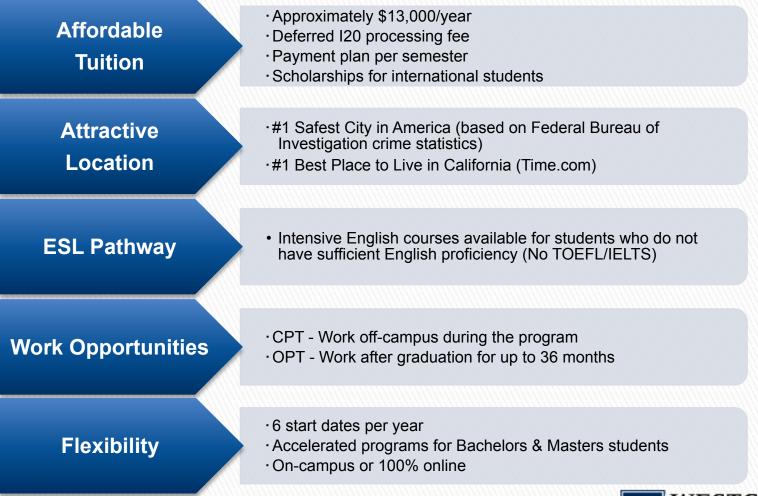

#### Access your courses from <u>anywhere</u>

High-quality U.S. education with equal degree recognition

- All programs available 100% online
- Live virtual interactive classroom participation (Sessions are also recorded for extra review or time zone/internet issues)
- Lower than on-campus tuition rates
- Save on international travel and living expenses
- Flexible schedule
- Large online library database
- Helpful, responsive technical assistance
- Transition from online to on-campus anytime

# **Admissions Requirements**

- Electronic Application: <u>http://www.westcliff.edu/apply</u>
- Admissions Interview
- Personal Statement
- Diploma and Transcripts
- Bank Statements
- English Proficiency- TOEFL, IELTS, CPE, ESL Pathway Program
- I20 Request Form / I20 Sponsors Request Form

|                         |                            | Bachelor's | Master's | Doctorate |
|-------------------------|----------------------------|------------|----------|-----------|
| C                       | Juration of Program        | 4 years*   | 2 years* | 3 years   |
| Total<br>Tuition (Inter | International              | \$54,000   | \$23,400 | \$42,000  |
|                         | Yearly<br>(International): | \$13,500   | \$11,700 | \$14,000  |
|                         | Domestic                   | \$43,200   | \$22,500 | \$40,500  |
|                         | Online                     | \$37,800   | \$20,700 | \$37,500  |

\*Accelerated program options available: 3-year Bachelor's program or 1-year Master's program

- Tuition per year
- Housing/Living Expenses/Transportation

~\$13,000 per year ~\$16,000 per year

## **Open Enrollment – 6 Starts Per Year**

#### \*8 week sessions \*Applications due 2 months before start date