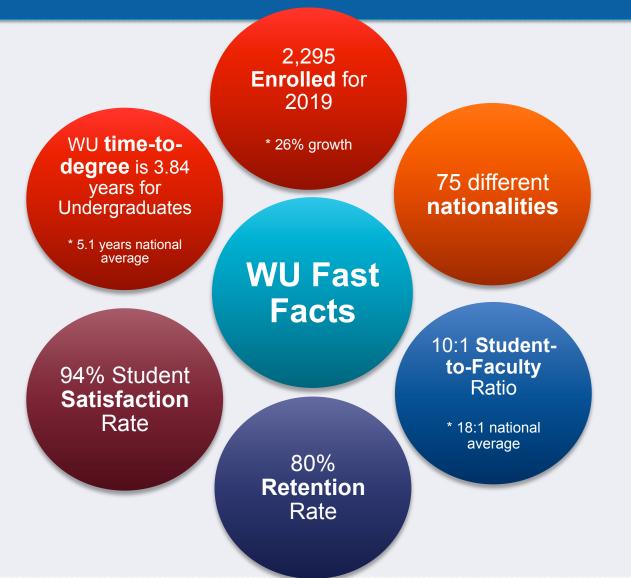

## Welcome to Westcliff University

College of Business College of Education







































> Westcliff University is regionally accredited by WSCUC and is a candidate for global accreditation by ACBSP

Both are recognized by the US Department of Education and CHEA



\*Westcliff University is approved by the California BPPE since 1993





## **College of Business**

Bachelor of Business Administration (BBA)

Master of Business Administration (MBA)

Doctor of Business Administration (DBA)

8

Bachelor of Science in Information Technology (BSIT)\*

Master of Science Information Technology (MSIT)

Master of Science Computer Science (MSCS)

## **College of Education**

Bachelor of Arts in Education (BAEd)

Master of Arts in TESOL (MA TESOL)



\*BSIT program will be available later this year for F1 international students





| BBA                                   |